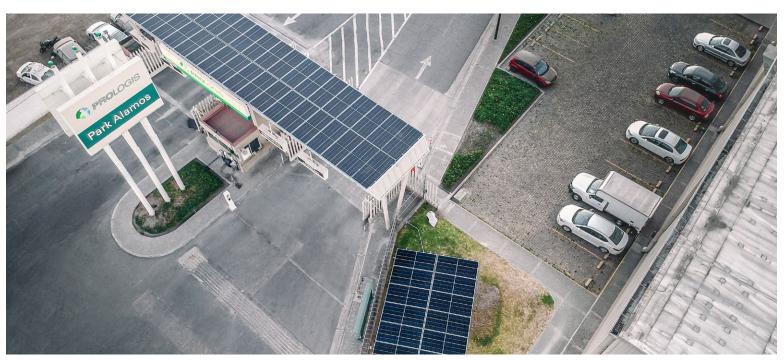

For our major customer - Prologis, the largest industrial real estate company in the world. We delivered roof a photovoltaic solution located on the entrance gate. Energy from the new 30 kWp solar system will be used to reduce energy costs around park common areas. The solution also includes a structure supporting solar panels in order to create a shaded resting area. This is a great example how to take an advantage of the empty roof space.