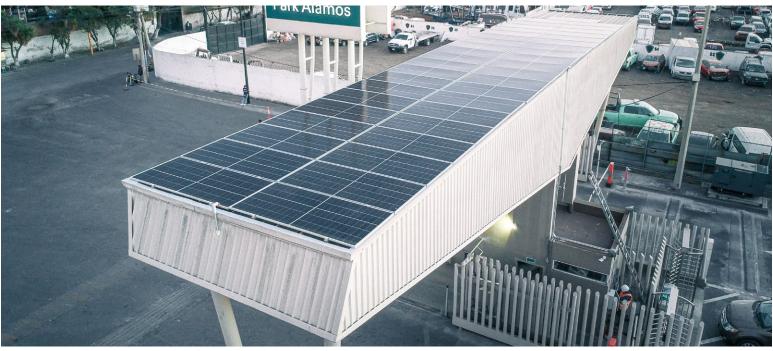

For our major customer - Prologis, the largest industrial real estate company in the world. We delivered roof a photovoltaic solution located on the entrance gate. Energy from the new 30 kWp solar system will be used to reduce energy costs around park common areas. The solution also includes a structure supporting solar panels in order to create a shaded resting area. This is a great example how to take an advantage of the empty roof space.

## **ROOF SOLAR SOLUTIONS** PROLOGIS, ÁLAMOS, MEXICO

| PV installed capacity       | 30 kWp              |
|-----------------------------|---------------------|
| Number of panels            | 55 pcs              |
| Type of panel               | Trina Monocrystalin |
| Number of inverters         | 2 pcs               |
| Type of inverter            | Fronius SYMO        |
| Solar panels warranty       | 12 years            |
| Energy efficiency guarantee | 25 years            |
| ROI                         | 2.3 years           |