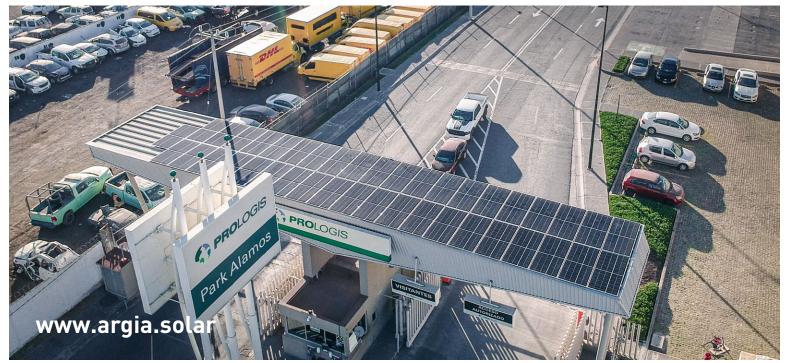

For our major customer - Prologis, the largest industrial real estate company in the world. We delivered roof a photovoltaic solution located on the entrance gate. Energy from the new 30 kWp solar system will be used to reduce energy costs around park common areas. The solution also includes a structure supporting solar panels in order to create a shaded resting area. This is a great example how to take an advantage of the empty roof space.

## **ROOF SOLAR SOLUTIONS** PROLOGIS, ÁLAMOS, MEXICO

| PV installed capacity       | 30 kWp              |
|-----------------------------|---------------------|
| Number of panels            | 55 pcs              |
| Type of panel               | Trina Monocrystalin |
| Number of inverters         | 2 pcs               |
| Type of inverter            | Fronius SYMO        |
| Solar panels warranty       | 12 years            |
| Energy efficiency guarantee | 25 years            |
| ROI                         | 2.3 years           |