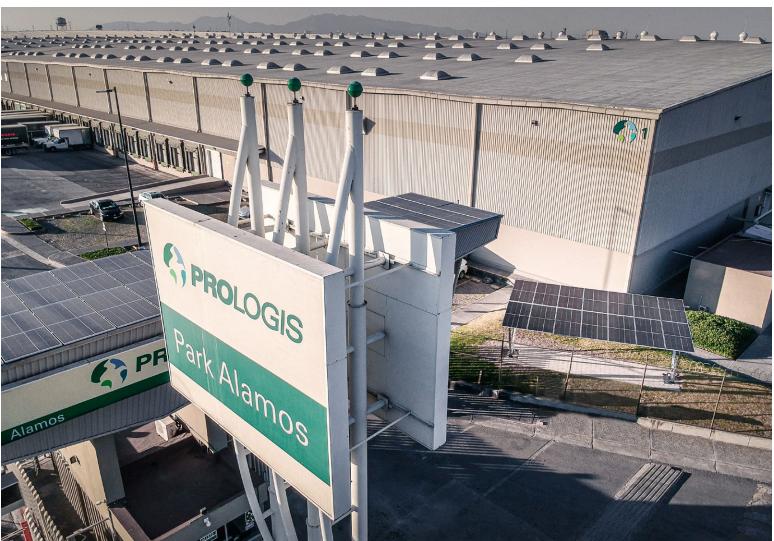

For our major customer - Prologis, the largest industrial real estate company in the world. We delivered roof a photovoltaic solution located on the entrance gate. Energy from the new 30 kWp solar system will be used to reduce energy costs around park common areas. The solution also includes a structure supporting solar panels in order to create a shaded resting area. This is a great example how to take an advantage of the empty roof space.