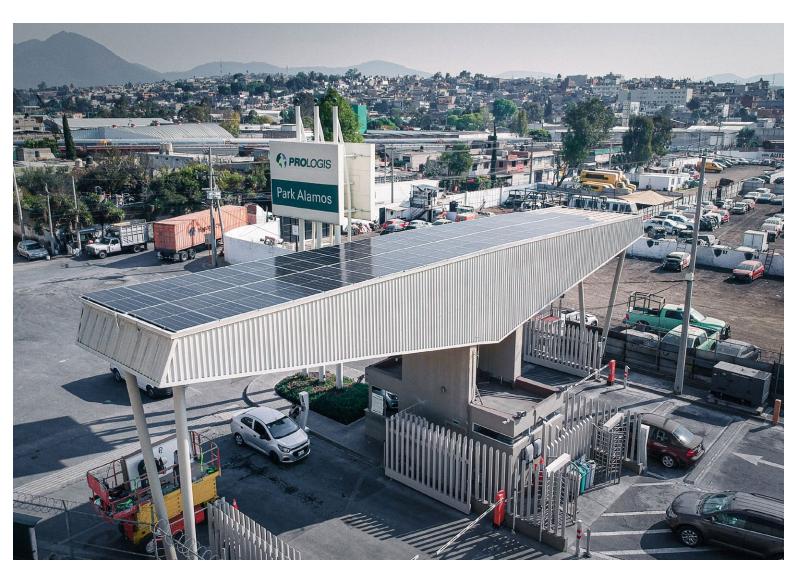

For our major customer - Prologis, the largest industrial real estate company in the world. We delivered roof a photovoltaic solution located on the entrance gate. Energy from the new 30 kWp solar system will be used to reduce energy costs around park common areas. The solution also includes a structure supporting solar panels in order to create a shaded resting area. This is a great example how to take an advantage of the empty roof space.