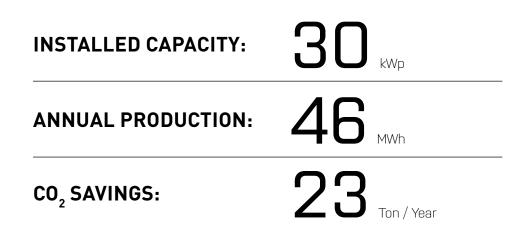

## **ROOF SOLAR SOLUTIONS** PROLOGIS, ÁLAMOS, MEXICO

| PV installed capacity       | 30 kWp              |
|-----------------------------|---------------------|
| Number of panels            | 55 pcs              |
| Type of panel               | Trina Monocrystalin |
| Number of inverters         | 2 pcs               |
| Type of inverter            | Fronius SYMO        |
| Solar panels warranty       | 12 years            |
| Energy efficiency guarantee | 25 years            |
| ROI                         | 2.3 years           |