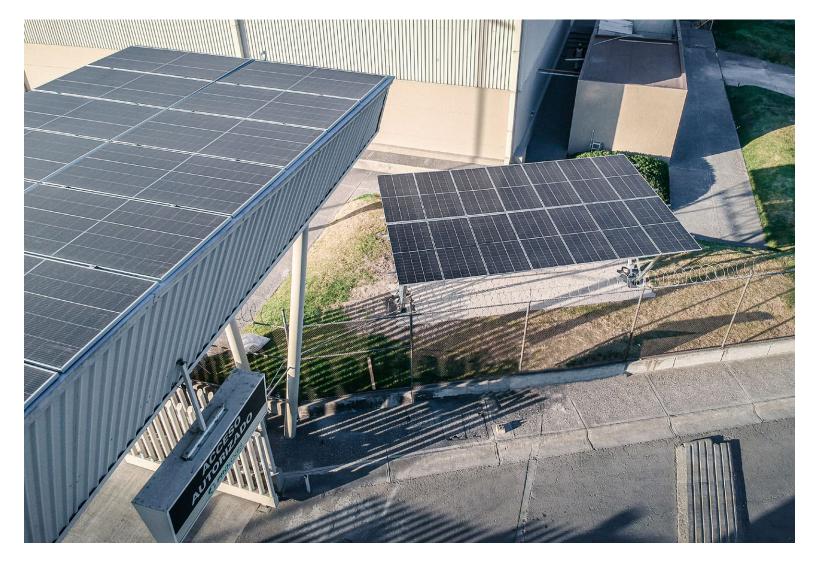

For our major customer - Prologis, the largest industrial real estate company in the world. We delivered roof a photovoltaic solution located on the entrance gate. Energy from the new 30 kWp solar system will be used to reduce energy costs around park common areas. The solution also includes a structure supporting solar panels in order to create a shaded resting area. This is a great example how to take an advantage of the empty roof space.